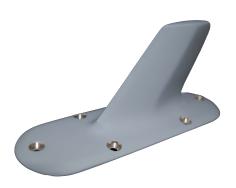

## Description

**S65-5366-116L:** Rugged and highly efficient L-Band antenna to be used with transponder, DME, ATC, IFF, TACAN and MODE-S applications. The antenna is constructed from an all-metal stainless steel and is DC grounded to protect from lightning.

The antenna features a 6-hole bolt pattern with an N female connector and an o-ring seal. The antenna is hermetically sealed for a long service life.

The antenna is ideal for commercial, military and general aviation.