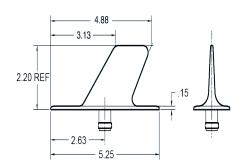

| Weight        | 8 oz.    |
|---------------|----------|
| Height        | 2.20 in. |
| Length        | 5.19 in. |
| Width         | 1.73 in. |
| N 4 = 4 = = 1 | 04-:1    |

Material Stainless Steel

Finish Skydrol Resistant Polyurethane Enamel