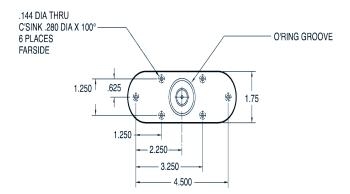

The antenna features a 6-hole bolt pattern with an N female connector and an o-ring seal. The antenna is hermetically sealed for a long service life.

The antenna is ideal for commercial, military and general aviation.

Connector N Female