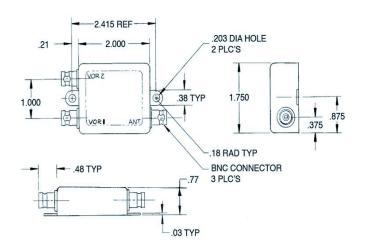

| Specifications |                                       |
|----------------|---------------------------------------|
| Electrical     |                                       |
| Frequency      | 108-118 MHz                           |
| Insertion Loss | .5 dB Min.                            |
| VSWR           | 1.5:1 Max                             |
| Isolation      | 20 dB Min.                            |
| Mechanical     |                                       |
| Weight         | .2 lbs.                               |
| Height         | 0.77 in.                              |
| Length         | 2.4 in.                               |
| Width          | 1.7 in.                               |
| Material       | Tin-plated                            |
| Finish         | Skydrol Resistant Polyurethane Enamel |
| Connector      | BNC Female                            |