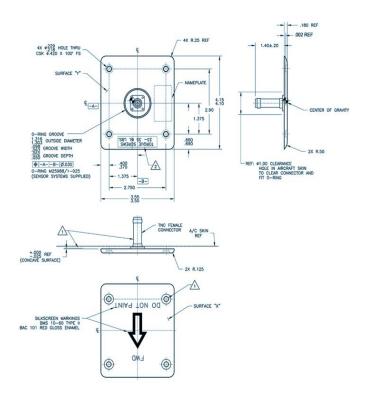

## Description

**\$67-2002-28:** Flush-mounted radio altimeter antenna designed to provide improved performance as well as to reduce size and weight. Small size provides ease of installation in a wide variety of airframes and ARINC applications, including military and general aviation. Hermetically-sealed; mounts with four 10-32 screws. Interchangeable with Collins, Honeywell, Bendix, Sperry and TRT Systems.

## **Specifications**

| Specifications                  |                                                                   |
|---------------------------------|-------------------------------------------------------------------|
| Electrical                      |                                                                   |
| Frequency                       | 4200 - 4400 MHz                                                   |
| VSWR                            | ≤ 1.5:1 (4275-4325 MHz)<br>≤ 2.3:1 (4200-4400 MHz)                |
| Gain                            | 9.5 dBi                                                           |
| Polarization                    | Linear                                                            |
| Impedance                       | 50 Ω                                                              |
| Power                           | 5 Watts Average<br>500 Watt Peak                                  |
| Beam Width                      | Roll Plane 45° Min. (E)<br>Pitch Plane 40° Min. (H)               |
| Sideload Level                  | -40dB                                                             |
| Mechanical                      |                                                                   |
| Weight                          | 0.35 lbs.                                                         |
| Height                          | .170 in.                                                          |
|                                 |                                                                   |
| Length                          | 4.15 in.                                                          |
| Length<br>Width                 | 4.15 in.<br>3.55 in.                                              |
| •                               |                                                                   |
| Width                           | 3.55 in.                                                          |
| Width<br>Material               | 3.55 in.<br>6061-T6 Aluminum / Teflon Glass                       |
| Width Material Finish           | 3.55 in. 6061-T6 Aluminum / Teflon Glass Skydrol Resistant Enamel |
| Width Material Finish Connector | 3.55 in. 6061-T6 Aluminum / Teflon Glass Skydrol Resistant Enamel |